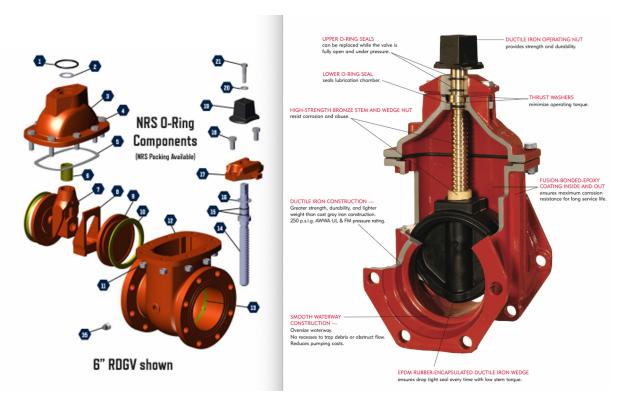

**Kennedy Rotating Disc** 

American Flow Control – Series 2500 Resilient Wedge

**AWWA C500** 

**AWWA C515** 

Installing into Cast Iron • Ductile Iron • PVC / C900 • Transite A/C • Steel Pipe

Contact BoreLoc.com for specifications and pricing Contact <a href="mailto:Sales@Boreloc.com">Sales@Boreloc.com</a>.